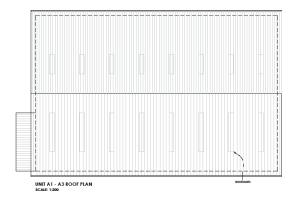

www.halt-architectural.co.uk

 $\infty$ 

100mm long line when printed to correct size

WEST ELEVATION SCALE: 1:150

UNIT B1 - B4 ROOF PLAN SCALE: 1:200

Project: Hardwick House Oldmeadow Road Hardwick Industrial Estate Kings Lynn Norfolk

Client: Mr P Back

Title: B1-B4 Elevations & Section Unit A & B Roof Plans

HOLT ARCHITECTURAL LTD

Collark, Norfolk, NR21 7NQ Phone: 0844 800 3644 Email: studio@halt-architectural.co.uk www.halt-architectural.co.uk