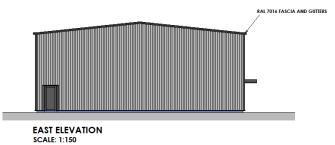

www.halt-architectural.co.uk

 $\infty$ 

100mm long line when printed to correct size

WEST ELEVATION SCALE: 1:150

UNIT B1 - B4 ROOF PLAN SCALE: 1:200

Project: Hardwick House Oldmeadow Road Hardwick Industrial Estate Kings Lynn Norfolk

Client: Mr P Back

Title: B1-B4 Elevations & Section Unit A & B Roof Plans

HOLT ARCHITECTURAL LTD

Collark, Norfolk, NR21 7NQ Phone: 0844 800 3644 Email: studio@halt-architectural.co.uk www.halt-architectural.co.uk