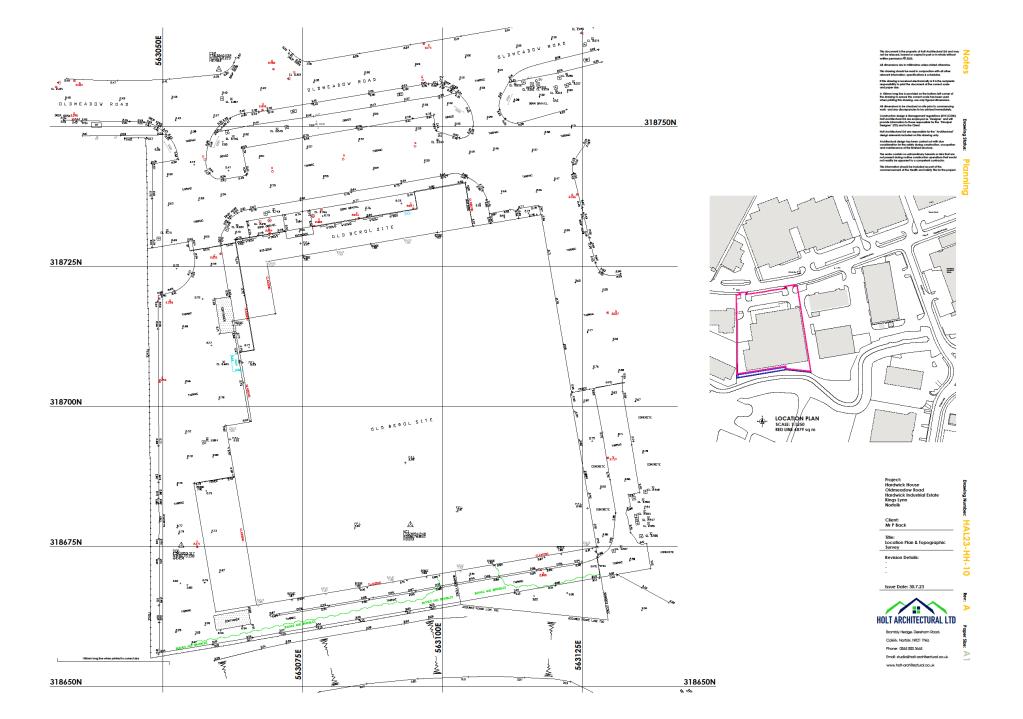

100mm long line when printed to correct size

UNIT B1 **UNIT B2 UNIT B3 UNIT B4** G.F GIA - 266m2 G.F GIA - 250m2 G.F GIA - 258m2 G.F GIA - 266m2

B1-B4 GROUND FLOOR PLANS SCALE: 1:100

GOOSEWING GREY ROOF CLADDING SECTION SCALE: 1:100

Project: Hardwick House Oldmeadow Road Hardwick Industrial Estate Kings Lynn Norfolk

Client: Mr P Back

Title: B1-B4 Floor Plans

Revision Details:

Issue Date: 30.7.23

Collark, Norfolk, NR21 7NQ

Email: studio@halt-architectural.co.uk