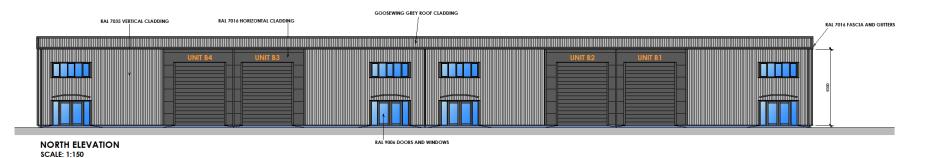

100mm long line when printed to correct size

UNIT B1 **UNIT B2 UNIT B3 UNIT B4** G.F GIA - 266m2 G.F GIA - 250m2 G.F GIA - 258m2 G.F GIA - 266m2

B1-B4 GROUND FLOOR PLANS SCALE: 1:100

GOOSEWING GREY ROOF CLADDING SECTION SCALE: 1:100

www.halt-architectural.co.uk

 $\infty$ 

100mm long line when printed to correct size

WEST ELEVATION SCALE: 1:150

UNIT B1 - B4 ROOF PLAN SCALE: 1:200

Project: Hardwick House Oldmeadow Road Hardwick Industrial Estate Kings Lynn Norfolk

Client: Mr P Back

Title: B1-B4 Elevations & Section Unit A & B Roof Plans

HOLT ARCHITECTURAL LTD

Collark, Norfolk, NR21 7NQ Phone: 0844 800 3644 Email: studio@halt-architectural.co.uk www.halt-architectural.co.uk