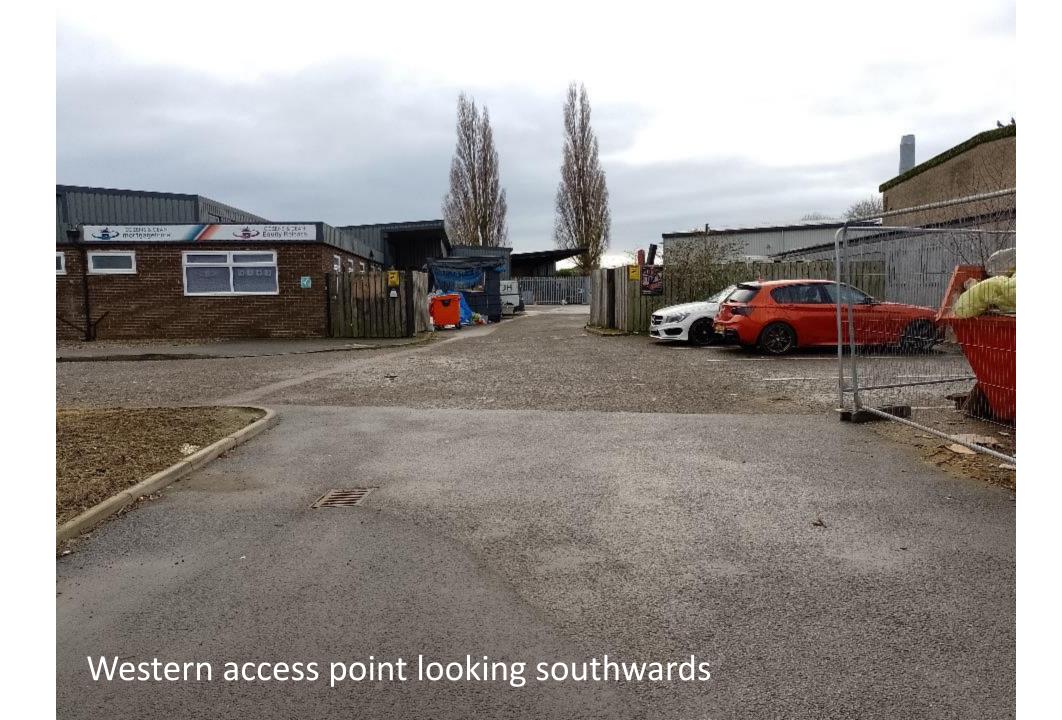

## Reports marked to follow on the Agenda and/or Supplementary Documents

1. **Items for consideration** (Pages 2 - 14)

Presentation for application 24/02017/FM

Redevelopment of Hardwick House site at Hardwick House, Old meadow Road, Hardwick Industrial Estate, King's Lynn, Norfolk, PE30 4JJ